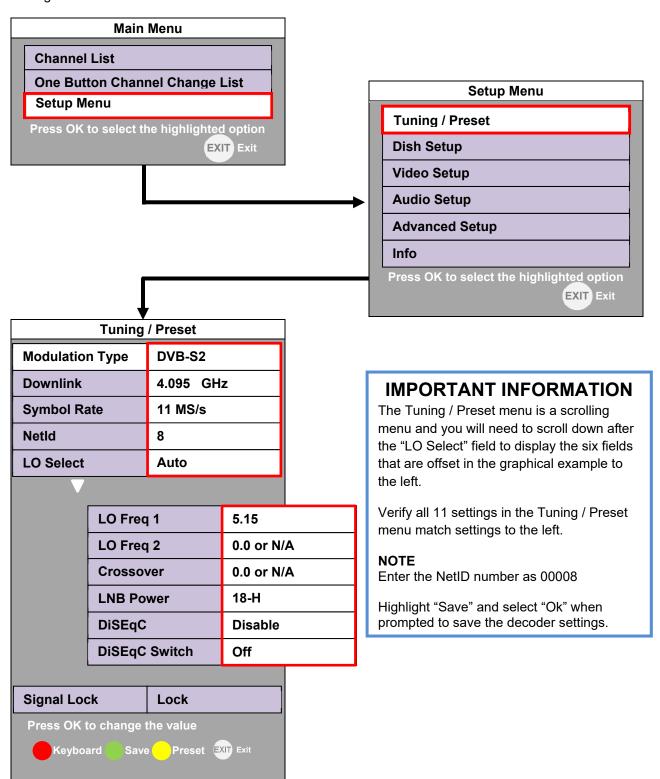

## Indian Ocean Region Direct to Sailor on NSS-12 Cisco 9865 Decoder Settings and Channel Guide

You must access the decoder settings "Tuning/Preset" menu to update your decoder settings. Start from the "Main Menu" and select the "Setup Menu." Then select "Tuning / Preset" to access the 11 individual settings you need to verify in order to get digital programming. Note that not all settings may have to be changed.