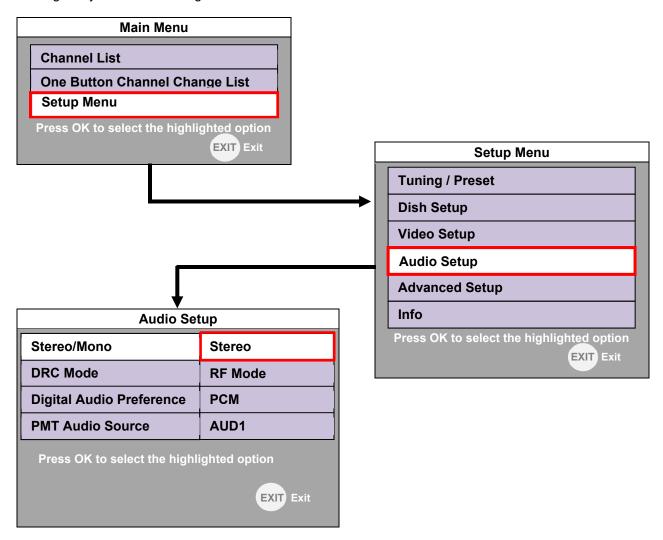

## Indian Ocean Region Direct to Sailor on NSS-12 Cisco 9865 Decoder Settings and Channel Guide

You must access the decoder settings "Audio Setup" menu to update your audio settings so you can enjoy AFN programming in stereo. Start from the "Main Menu" and select the "Setup Menu." Then select "Audio Setup" to access the individual settings you need to verify in order to get stereo audio. Not all settings may have to be changed.