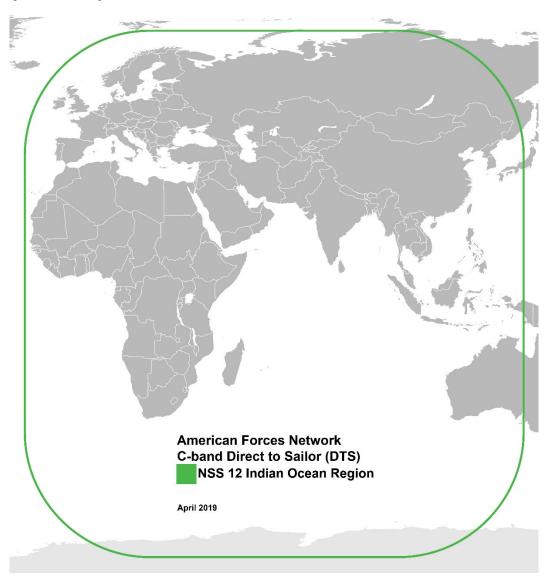

### Indian Ocean Region Direct to Sailor on NSS-12 Cisco 9865 Decoder Settings and Channel Guide

This guide contains the Cisco 9865 decoder settings for the Indian Ocean Region Direct-to-Sailor (DTS) Service and new AFN Channel Guide. If you receive the three-channel DTS programming service and live within the area identified in the map below, you need the decoder settings on pages two and three in order to get the AFN signal.

#### Important information about this satellite feed

Satellite Name: NSS 12

Satellite Orbital Location: 57° East

Transponder: Global

Band: C-band